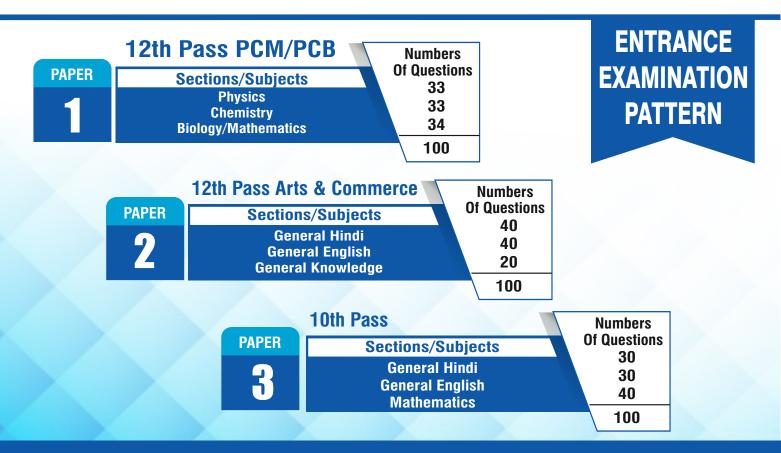

प्रशिक्षण छात्रवृति योजना Obtained In Entrance Examination Behalf On

The Points Scored Scholarship And Training Fee

| Score / Marks  | 5 | Scholarship                               |
|----------------|---|-------------------------------------------|
| From 1 to 15   |   | 10%                                       |
| From 16 to 30  |   | 15%                                       |
| From 31 to 45  |   | 20%                                       |
| From 46 to 60  |   | 25%                                       |
| From 61 to 80  |   | 30%                                       |
| From 81 to 90  |   | 100% Free                                 |
| From 91 to 100 |   | 100% Free + 1000<br>Per Month Scholarship |

**\*NOTE : MATHEMATICS, GENERAL KNOWLEDGE, ENGLISH FOR COMPUTER EDUCATION** 



#### PARAMEDICAL COURSES

|   | Sr. No.              | Paramedical Science